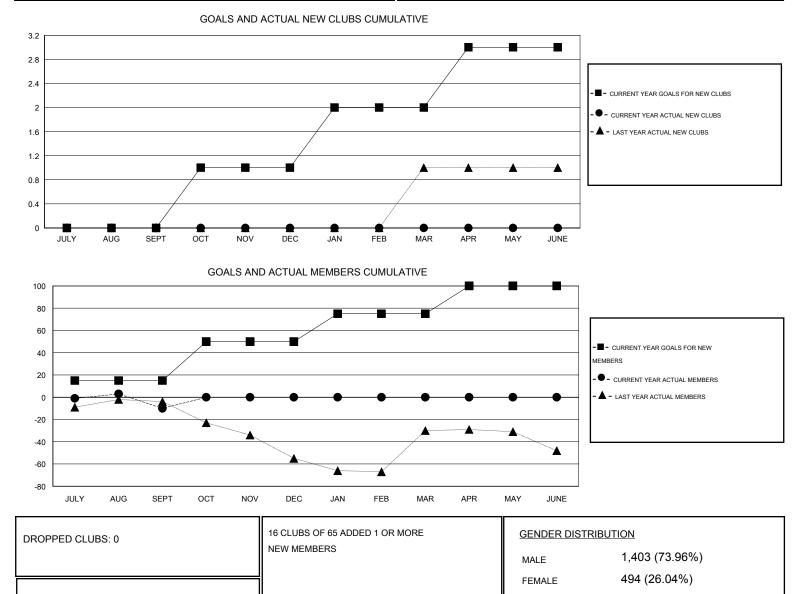

## GMT: DENNIS STEVENSON

| LOCATION MIN | NESOTA |
|--------------|--------|
|--------------|--------|

 $\mathsf{GMT} \mathsf{\, CA} \ 2$ 

| Clubs                 |                  |           |                  | Members               |               |                    |                                     |                    |                  |
|-----------------------|------------------|-----------|------------------|-----------------------|---------------|--------------------|-------------------------------------|--------------------|------------------|
| RESULTS FOR 2016-2017 |                  |           |                  | RESULTS FOR 2016-2017 |               |                    |                                     |                    |                  |
| QUARTER               | NEW CLUB<br>GOAL | NEW CLUBS | DROPPED<br>CLUBS | NET<br>GAIN/LOSS      | QUARTER       | NEW MEMBER<br>GOAL | CHARTER AND<br>NEW MEMBERS<br>ADDED | DROPPED<br>MEMBERS | NET<br>GAIN/LOSS |
| JULY/AUG/SEPT         | 0                | 0         | 0                | 0                     | JULY/AUG/SEPT | 15                 | 26                                  | 36                 | -10              |
| OCT/NOV/DEC           | 1                | 0         | 0                | 0                     | OCT/NOV/DEC   | 35                 | 0                                   | 0                  | 0                |
| JAN/FEB/MAR           | 1                | 0         | 0                | 0                     | JAN/FEB/MAR   | 25                 | 0                                   | 0                  | 0                |
| APR/MAY/JUNE          | 1                | 0         | 0                | 0                     | APR/MAY/JUNE  | 25                 | 0                                   | 0                  | 0                |